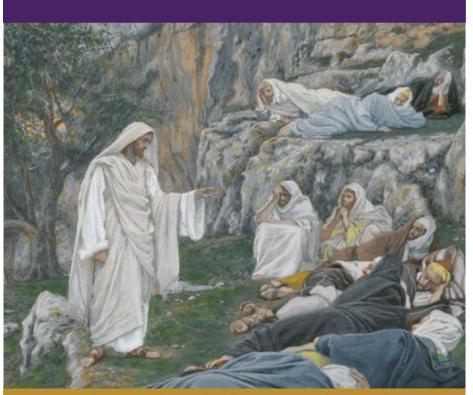

### The Season of Advent

The word Advent means "comings," and it has a threefold character:

1. A season that directs the mind and heart to await Christ's Second Coming at the end of time.

2. A season to prepare us for Christmas—Christ's first coming to us.

3. A season in which we seek a deeper awareness of Jesus' coming to us, present in each moment of every day—as indeed, He is Emmanuel, "God with us"; He comes to us most especially in the Holy Eucha-rist.

The readings from the Sacred Scriptures during the four Sundays of Advent assist us in focusing our attention on these "comings." The First Sunday of Advent emphasizes Christ's Second Coming (which is also the ongoing theme for weekday Masses until Dec. 16). The Gospel for the first Sunday of Advent is Mark 13:33-37, and we see the theme of the Second Coming in Jesus' words: "Be constantly on the watch! Stay awake! You do not know when the appointed time will come." His words call us to be watchful in prayer, ready for the Lord to come again. This is not meant to be about fear or worry, but we are to "wait in joyful hope."