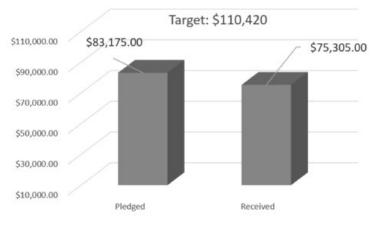

#### **Diocesan Annual Appeal**

The target goal for our parish is \$110,420. As of Nov. 29, parish participation is at 25% Please be generous. If you are unable to contribute financially, please return the appeal form to the diocese with \$0 written in the amount pledged line. Thank you.