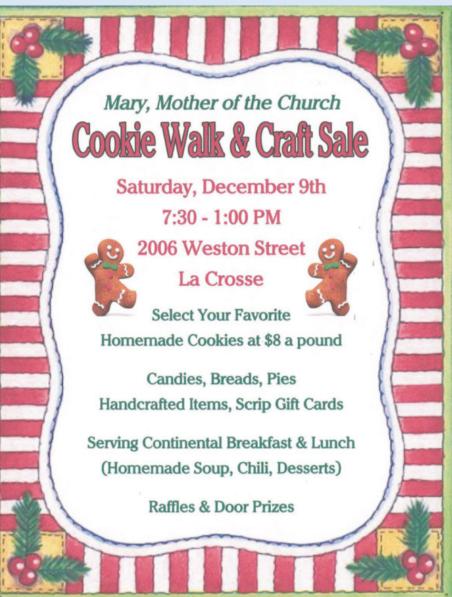

l manicure and pedicure at The Salon Professional Academy.

#6 - **Spirited Selections**, a "festive" and spirited wine basket featuring red and white wines from the Vernon Vineyards among a selection of chocolate goodies and complimentary gifts.

#7 - **Toasting Good Moments**, a wine basket that helps one when entertaining featuring tumblers, coasters, and an array of snacks paired with red and white wines from the Vernon Vineyards.

#8 - **Taste of Italy** featuring a basket that if one cannot go to Italy, you can experience Italy in your own home. Featuring a variety of wines, variety of pastas and sauce.

#9 - **Toddler, Youth and Adult chairs** each uniquely complimented. Raffle tickets are \$1 each, 6 for \$5,12 for \$10. Drawing at the Cookie Walk (need not to be present to win).





For ad info. call 1-800-950-9952 • www.4lpi.com

Pi

Mary Mother of the Church, La Crosse, WI A 4C 02-0155